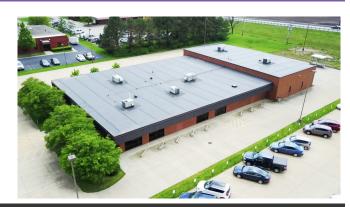

## WEST END - 2901 RESEARCH ROAD

4,958 sq ft of shop/storage/office space available now in northwest Champaign!

| Location:    | 2901 Research Road                                          | Status:            | Leased |
|--------------|-------------------------------------------------------------|--------------------|--------|
| Price:       | \$11.00/sf NNN                                              | Available Sq. Ft.: | 4,958  |
| Address:     | 2901 Research Road, Champaign, IL 61821                     | # of Floors:       | 1      |
| Construction | Clear height of the existing premises varies; up to 14' 6". |                    |        |
| Parking      | Ample parking due west of the premises.                     |                    |        |