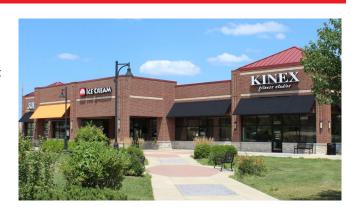

## **SUITE E - THE PINES**

Suite E contains 1,535 SF is available for lease in the north building between Red Bicycle Ice Cream and Kinex. The suite features a wide open retail space, large windows, wood floor, mirrors, fans, and bright lighting for activities. While ideally set up for a retail business, ownership is prepared to renovate the space to meet the needs of the tenant.

Current businesses at The Pines include:

- Bouffant Salon
- Busey Bank
- Kinex Fitness Studios
- Monical's Pizza
- Subway
- Urbana Fine Arts Center

| Location:    | The Pines – North Retail in The Pines at Stone<br>Creek                                                                                                                        | Status:            | Leased |
|--------------|--------------------------------------------------------------------------------------------------------------------------------------------------------------------------------|--------------------|--------|
| Price:       | \$17.00 / SF Gross                                                                                                                                                             | Available Sq. Ft.: | 1,535  |
| Address:     | 2740 S. Philo Rd., Urbana, IL 61802                                                                                                                                            | # of Floors:       | 1      |
|              |                                                                                                                                                                                |                    |        |
| Community    | 14 acre retail development, located at Philo & Windsor Rd., most prominent arterial street in southern Champaign-Urbana. Adjacent to Class A office park - Stone Creek Commons |                    |        |
| Exterior     | Tenants of The Pines may advertise on the digital message board.                                                                                                               |                    |        |
| Scenery      | Paths and walkways allow customers to arrive by vehicle, bike or foot.                                                                                                         |                    |        |
| Construction | Upscale interior & exterior finishes throughout the retail development                                                                                                         |                    |        |
| Parking      | Ample free parking and convenient access to Windsor & Philo Roads                                                                                                              |                    |        |