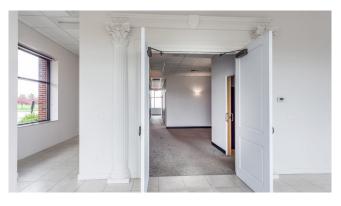

## **SUITE G - THE PINES**

Suite G at The Pines in Urbana, containing 1,625 SF, is an endcap available for lease in the south building. The suite was formerly a spa and features front reception area, flanking showroom with plumbing, three 10' x 9'5" suites along the north wall, a 14' x 10'9" room with shower, break room, storage room with washer/dryer hookups, and restroom. Lessor is willing to remodel the suite to accommodate our next tenant.