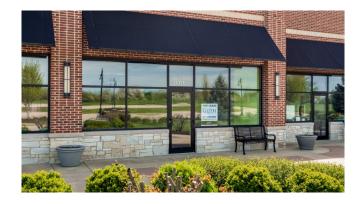

## **SUITE J - THE PINES**

The southern retail building at The Pines has 1,482 sf available for lease in Suite J. This shell retail space can be built out in 60-90 days.

Currently, Suite J features a wide-open layout, two restrooms, and a rear storage room.

Amenities at The Pines include ample free parking, upscale interior and exterior finishes and a beautifully landscaped common plaza to welcome and create a community feel. A digital message board at the intersection of Philo & Windsor Roads provides fantastic visibility for our tenants. Major tenants already at The Pines already include:

- Bouffant Salon
- Busey Bank
- Kinex Fitness Studios
- Monical's Pizza
- Subway
- Urbana Fine Arts Center

| Location: | The Pines – South Retail in The Pines at Stone<br>Creek                                                    | Status:            | Leased                     |
|-----------|------------------------------------------------------------------------------------------------------------|--------------------|----------------------------|
| Price:    | \$12.00 / SF / NNN                                                                                         | Available Sq. Ft.: | 1,482                      |
| Address:  | 2860 S. Philo Rd., Urbana, IL 61802                                                                        | # of Floors:       | 1                          |
| Community | 14 acre retail development, located at Philo & Windson Adjacent to Class A office park - Stone Creek Commo | •                  | southern Champaign-Urbana. |