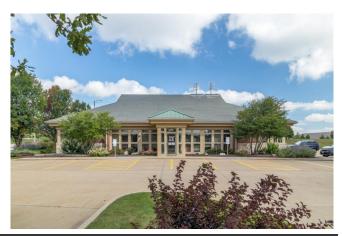

## 2702 S. BOULDER DRIVE

## Available 3/1/2022

This Class A office space was built in 2004 and consists of 5,810 SF (4,784 SF First Floor | 1,026 SF Mezzanine). The space consist of 13 private offices, conference room, kitchen, server room, reception, open work room (12 Cubes), and open mezzanine area. An enclosed entrance vestibule is located on the south side of the office. A conference room and individual offices flank the perimeter. The interior core is set up for a shared office support center as well as open office cubicles. For the full layout, see floor plan. A mezzanine for storage is located upstairs. CAM at this office property includes mowing, snow removal, trash hauling, HVAC PM, Mgmt. fee, domestic water, sanitary sewer & SWUF.

| Location: | Stone Creek Commons                     | Status:            | Leased |
|-----------|-----------------------------------------|--------------------|--------|
| Price:    | \$13.00/sf NNN                          | Available Sq. Ft.: | 5,810  |
| Address:  | 2702 S. Boulder Drive, Urbana, IL 61802 | # of Floors:       | 2      |