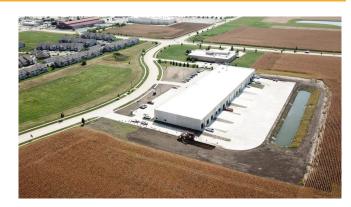

## **BAYS E-H FLEX SPACE - PRISM WAREHOUSE**

This new flex warehouse was built in 2018 and consists of 50,400 SF that was designed to consist of six 6,000 SF Bays and two 7,000 SF Bays. This precast flex warehouse sits on 4.16 acres and features 20? clear heights, NFPA 13 Wet fire suppression system, and a 6? slab on grade. Currently Bays A/B are leased to a local office supply company and Bays C/D are leased to a national electrical distribution company. Bays E-H (23,533 SF) will be available 8/1/22. This space can be demised and consist of the following:

Construction

Tilt-Up Construction, Overall Building Size: 50,400 SF

**Parking** 112 spaces | 2:1,000 SF

atkinsgroup.com | 217-367-2121