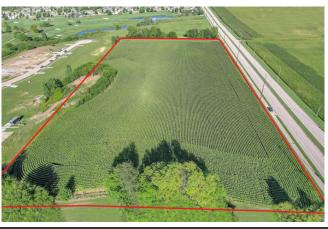

## 2202 E WINDSOR ROAD - COMMERCIAL LAND

Offering a 9.72 acre commercial lot along Windsor Road in southeast Urbana. Located west of Stone Creek subdivision and the Atkins Golf Club, the property lies within the Urbana Enterprise Zone. Developer/owner willing to consider rezoning for appropriate buyer/user. This lot is currently farmed. Majority of utilities are in place.

Access restrictions are in place per the City of Urbana. Public street extension (Cobble Creek Drive) may be required as part of developing this tract.

Build to suit options are available by the current property owner, The Atkins Group.