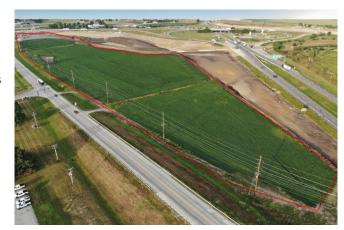

## 2401 N MATTIS AVE. - INDUSTRIAL LAND

Subject property is a light industrial subdivision in Northern Champaign and features close proximity to the Regional Shopping District as well as great Interstate Access via 3 Interstates (I-57, I-72, and I-74). The property is located along North Mattis Ave between I-74 & I-57 in a 27.82 Acre tract. Currently the seller is offering the parcel as one tract that can be further subdivided if necessary. The property is currently located outside the city limits, however would be easily annexed into the City of Champaign. The property is currently located in the Champaign County Enterprise Zone. All utilities are to site.

## Realtor's Website

| Location: |             | Status:  | Pending, Leased |
|-----------|-------------|----------|-----------------|
| Price:    | \$1,249,000 | Acreage: | 27.82           |

Address: 2401 N Mattis Ave, Champaign, IL 61821