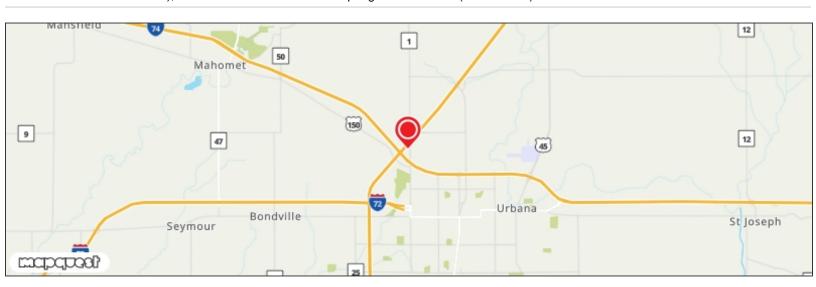

## Development Features

This industrial Lot is located less than 1 mile from Interstate 57 and within 2 miles of Interstate 74 and within 4 miles of Interstate 72. Champaign is conveniently located 135 miles from Chicago (south via I-57), 180 miles from St. Louis (northwest via I-57), 120 miles from Indianapolis (west via I-74), 90 miles & 50 miles from Peoria & Bloomington (northeast via I-74), and 90 miles & 50 miles from Springfield & Decatur (east via I-72).