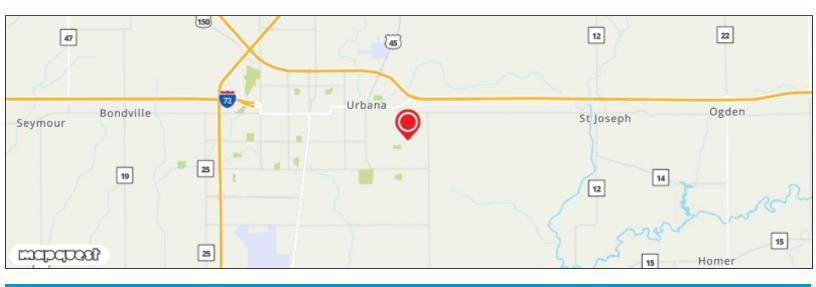

| Location: | Stone Creek                                                                                                             | Status:            | Leased |
|-----------|-------------------------------------------------------------------------------------------------------------------------|--------------------|--------|
| Price:    | \$311,000                                                                                                               | Available Sq. Ft.: | 2,807  |
| Address:  | 2702 E Stone Creek Blvd., Urbana, IL 61802                                                                              | # of Floors:       | 2      |
| Model     | Viridian                                                                                                                | Built In           | 2018   |
| Bedrooms  | 5                                                                                                                       | Bathrooms          | 3      |
| Lot ID    | E227                                                                                                                    | Lot Size           | 0.326  |
|           |                                                                                                                         |                    |        |
| Community | Stope Creek is an upscale residential development located in southeast Lithana, near the intersection of Higherops Read |                    |        |

**Community** Stone Creek is an upscale residential development located in southeast Urbana, near the intersection of Highcross Road and Windsor Road.

Scenery Stone Creek features miles of walking, jogging and biking paths.