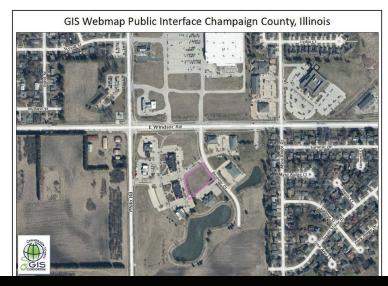

## GUTH 2709 Boulder Drive

Urbana, Illinois

Offering a 1.18 acre lot within Stone Creek Commons in southeast Urbana. Located at 2709 Boulder Drive, the property lies within the Urbana Enterprise Zone and near the intersection of Windsor and Philo Roads. Stone Creek Commons is a Class A office park that includes walking trails, two ponds, mature trees and outstanding landscaping. Build to suit options are available through The Atkins Group, the developer of the retail/office park.

Stone Creek Commons is adjacent to The Pines retail center, an upscale neighborhood center home to several businesses including Busey Bank, Monical's, Subway, Casa Del Mar, and many others. Situated on the Windsor Road corridor, other businesses in the immediate area include Carle Hospital, Christie Clinic, Meijer, Little Hearts and Hands as well as significant residential areas and including the Atkins Golf Club at the University of Illinois.