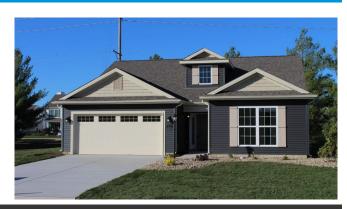

## 2718 E STONE CREEK BLVD.

Gorgeous new construction in Stone Creek! This 3 bedroom/2 bathroom, 1, 708 sqft home is located on 0.28 Acres. You'll love entertaining in the large open floor plan, and enjoy the warmer Urbana weather from your covered porch! The large Master Bedroom hosts bathroom with double sinks, and a generously sized Walk In Closet. Near golf course, park, and restaurants!

| Location: | Stone Creek                                                                                                                                                                                                                       | Status:            | Sold  |
|-----------|-----------------------------------------------------------------------------------------------------------------------------------------------------------------------------------------------------------------------------------|--------------------|-------|
| Price:    | \$237,900                                                                                                                                                                                                                         | Available Sq. Ft.: | 1,708 |
| Address:  | 2718 E Stone Creek Blvd., Urbana, IL 61802                                                                                                                                                                                        | # of Floors:       | 1     |
| Model     | Poplar 2                                                                                                                                                                                                                          | Built In           | 2018  |
| Bedrooms  | 3                                                                                                                                                                                                                                 | Bathrooms          | 2     |
| Lot ID    | E223                                                                                                                                                                                                                              | Lot Size           | 0.283 |
|           |                                                                                                                                                                                                                                   |                    |       |
| Community | Stone Creek is an upscale residential development located in southeast Urbana, near the intersection of Highcross Road and Windsor Road. It covers 500 acres and surrounds an incredible public championship 18-hole golf course. |                    |       |
| Scenery   | Stone Creek features miles of walking, jogging and hiking paths surrounding a public, 18-hole championship golf course                                                                                                            |                    |       |