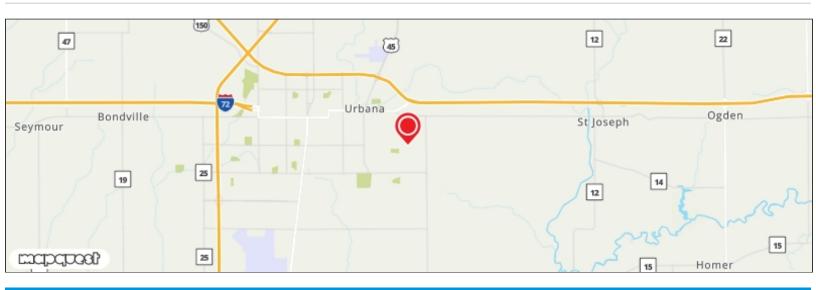

| Location: | Stone Creek                               | Status:            | Leased |
|-----------|-------------------------------------------|--------------------|--------|
| Price:    | \$276,000                                 | Available Sq. Ft.: | 2,331  |
| Address:  | 2722 E Stone Creek Blvd, Urbana, IL 61802 | # of Floors:       | 2      |
| Model     | Nouveau                                   | Built In           | 2018   |
| Bedrooms  | 4                                         | Bathrooms          | 3      |
| Lot ID    | E222                                      | Lot Size           | 0.302  |
|           |                                           |                    |        |

- **Community** Stone Creek is an upscale residential development located in southeast Urbana, near the intersection of Highcross Road and Windsor Road.
- Scenery Stone Creek features miles of walking, jogging and biking paths.