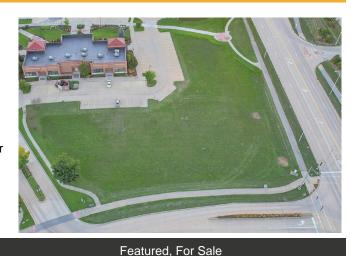

## 2730 PHILO ROAD (LOT 203) - COMMERCIAL LAND

Offering a 1.01 acre lot within The Pines in southeast Urbana. The property lies within the Urbana Enterprise Zone. Lot 203 is part of Stone Creek Commons, a Class A office park that includes walking trails, two ponds, mature trees and outstanding landscaping.

This commercial lot is located at the signalized intersection of Boulder Drive and Windsor Road, providing outstanding visibility. Build to suit options are available through The Atkins Group, the developer of the retail/office park. Location is ideal for retail users with drive through operations.

## Development Features

Lot 203 is ready for immediate development. The Pines is an upscale neighborhood center home to several businesses including Busey Bank, Monical's, Subway, Casa Del Mar, and many others. Situated along the Windsor Road corridor, other businesses in the immediate area include Carle Hospital, Christie Clinic, Meijer, Little Hearts and Hands as well as significant residential areas and including the Atkins Golf Club at the University of Illinois.