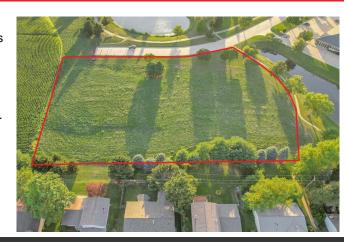

## 2810 BOULDER DR - OFFICE LAND

Offering a 2.03 acre lot within Stone Creek Commons in southeast Urbana. The lot is ready for immediate development. Located on Boulder Drive, the property lies within the Urbana Enterprise Zone. Stone Creek Commons is a Class A office park that includes walking trails, two ponds, mature trees and outstanding landscaping.

This commercial lot is located on Boulder Drive and is adjacent to an attractive pond. Owner is willing to split the lot for the appropriate user/request.

Build to suit options are available through The Atkins Group, the developer of the retail/office park.

## Realtor's Website

| Location. | Storie Greek Commons              | Otatus.  | r catarea, r or cale |
|-----------|-----------------------------------|----------|----------------------|
| Price:    | \$707,408                         | Acreage: | 2.03                 |
| Address:  | 2810 Boulder Dr, Urbana, IL 61802 |          |                      |
|           |                                   |          |                      |