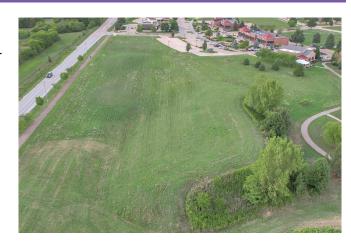

## 2810 S PHILO ROAD (LOT 208) - COMMERCIAL LAND

Offering a 4.82 acre lot in southeast Urbana. Located at 2810 S Philo Road, the property lies within the Urbana Enterprise Zone and near the intersection of Windsor and Philo Roads retail. This lot is part of The Pines, which is part of Stone Creek Commons office park. Stone Creek Commons is a Class A office park that includes walking trails, two ponds, mature trees and outstanding landscaping. Architectural standards and convenants are in place for this lot. Build to suit options are available through The Atkins Group, the developer of the retail/office park.

Lot 208 offers frontage along Philo Road and just south of the Windsor Road intersection. Windsor Road is a major arterial road connecting Champaign and Urbana.

Address: 2810 S Philo Road, Urbana, IL 61802

Development Features

Lot 208 is ready for immediate development. The Pines is an upscale neighborhood retail center, home to several businesses including Busey Bank, Monical's, Subway, Casa Del Mar, and many others. Situated near the Windsor Road corridor, other businesses in the immediate area include Carle Hospital, Christie Clinic, Meijer, Little Hearts and Hands as well as significant residential areas as well as the Atkins Golf Club at the University of Illinois.