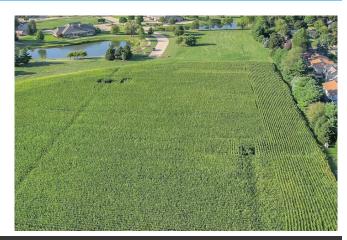

## 3000 S PHILO ROAD - MULTI-FAMILY DEVELOPMENT LAND

Offering 24.38 acres of multi-family development land in southeast Urbana. Located within the Stone Creek Commons area, the property includes three parcels with frontage onto a large pond and is within walking distance to The Pines retail center which provides retail, restaurant and services to future residents. Stone Creek Commons features two ponds, walking trails, mature trees, and landscaping beds.

Parcels include: 93-12-28-200-018, 019, and 035.

**Location:** Status: Featured, For Sale

**Price:** \$2,880,000 **Acreage:** 24.38

Address: 3000 S Philo Rd, Urbana, IL 61801

**Lot Size** 24.38

Development Features