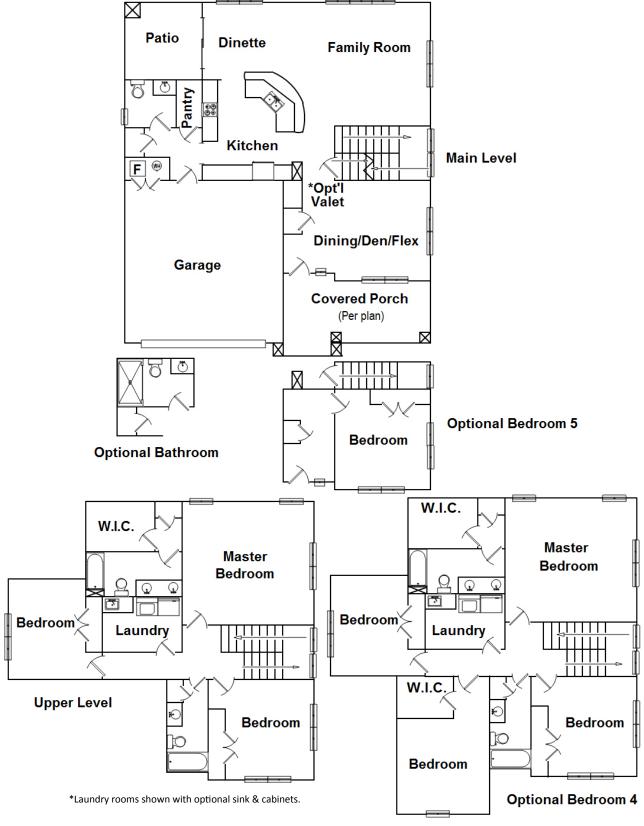

## Lunti

3-5 Bedrooms / 2.5 Baths / 2 Car Garage Approximately 2,015—2,225 Square Feet

Some lots are larger or more desirably located and require a higher price. Landscaping, fences, retaining walls, masonry wing-walls, stepping stones, railroad ties, decks, deck stairs, wallpaper, area rugs, draperies, interior shutters, floor receptacles, furnishings, washers, dryers and other personal property are used for display purposes only and are not included. Each display is shown with a variety of optional features that are extra cost items, and in their absence may alter to some degree, the overall appearance of the completed home. Purchasers are cautioned to investigate these items to their satisfaction and be sure that any optional features are clearly stated in any contract to purchase. For details on special optional features, promotions, standard features, etc., please consult your onsite salesperson. Prices, special offers and specifications are subject to change without notice. Dimensions are approximate: please consult salesperson.