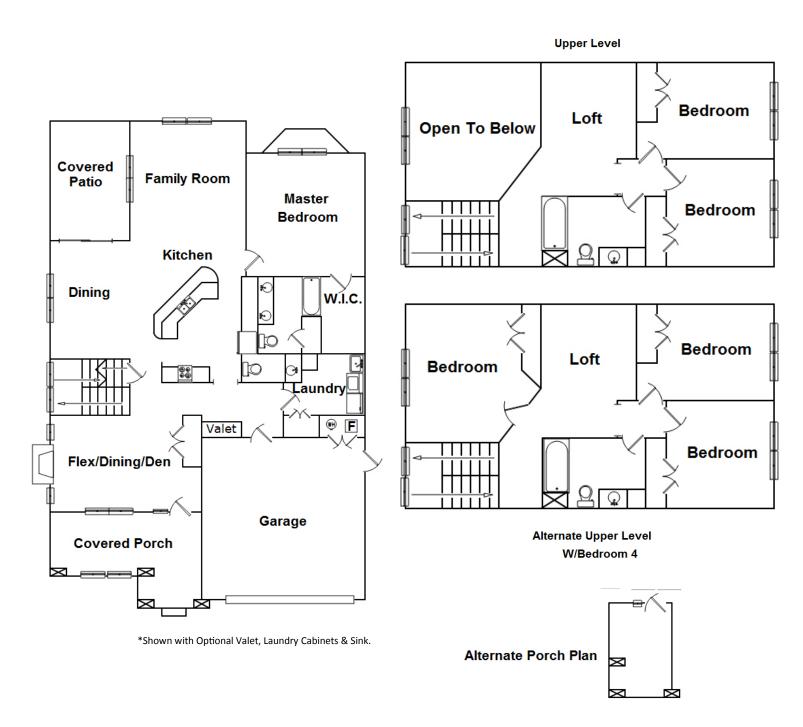

## <u>Jade</u>

3 or 4 Bedrooms / 2.5 Baths / 2 Car Garage Approximately 2,106—2,273 Square Feet

Some lots are larger or more desirably located and require a higher price. Landscaping, fences, retaining walls, masonry wing-walls, stepping stones, railroad ties, decks, deck stairs, wallpaper, area rugs, draperies, interior shutters, floor receptacles, furnishings, washers, dryers and other personal property are used for display purposes only and are not included. Each display is shown with a variety of optional features that are extra cost items, and in their absence may alter to some degree, the overall appearance of the completed home. Purchasers are cautioned to investigate these items to their satisfaction and be sure that any optional features are clearly stated in any contract to purchase. For details on special optional features, promotions, standard features, etc., please consult your onsite salesperson. Prices, special offers and specifications are subject to change without notice. Dimensions are approximate: please consult salesperson.