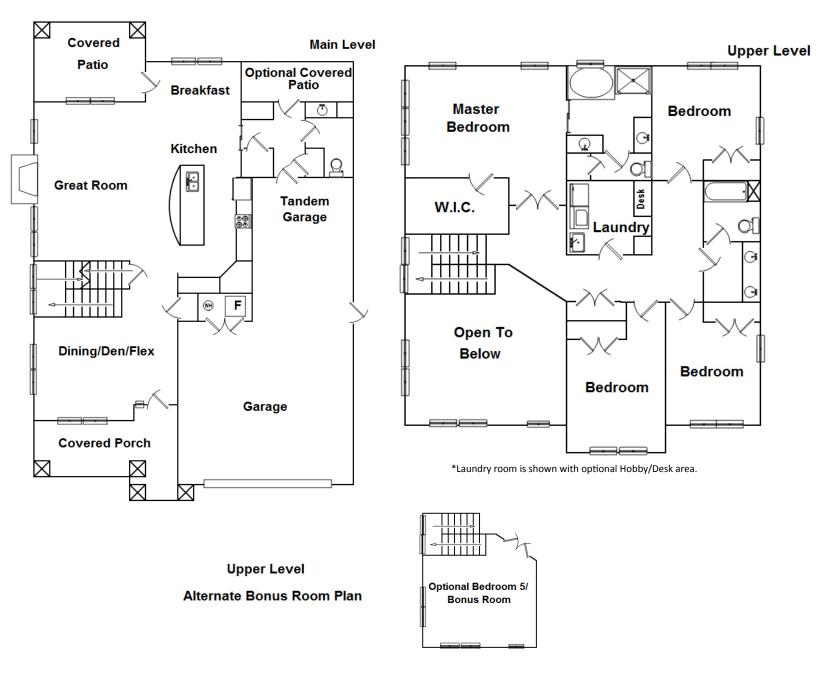

<u>Viridian</u> 4 or 5 Bedrooms / 2.5 Baths / 3 Car Garage Approximately 2,414—2,639 Square Feet

Some lots are larger or more desirably located and require a higher price. Landscaping, fences, retaining walls, masonry wing-walls, stepping stones, railroad ties, decks, deck stairs, wallpaper, area rugs, draperies, interior shutters, floor receptacles, furnishings, washers, dryers and other personal property are used for display purposes only and are not included. Each display is shown with a variety of optional features that are extra cost items, and in their absence may alter to some degree, the overall appearance of the completed home. Purchasers are cautioned to investigate these items to their satisfaction and be sure that any optional features are clearly stated in any contract to purchase. For details on special optional features, promotions, standard features, etc., please consult your onsite salesperson. Prices, special offers and specifications are subject to change without notice. Dimensions are approximate: please consult salesperson.