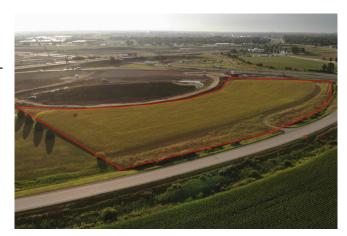

## **ATKINS 150 SUBDIVISION - INDUSTRIAL LAND**

Property is currently farmed and available for quick development. Subject property is a light industrial subdivision in NW Champaign and features close proximity to the Regional Shopping District as well as great Interstate access via 3 Interstates (I-57, I-72, and I-74). The property is located along Bloomington Rd. (US 150) just southwest of the I-57/I-74 Interchange. The tract is currently 6.88 Acres and can be subdivided into two (2) parcels being roughly similar in size. This property is within the city limits of the City of Champaign and all utilities are currently to site. The property is located in the Enterprise Zone. For a full list of allowable uses in this district, please visit: Champaign Municipal Code.

## Realtor's Website

| Location:               | Atkins 150 Subdivision                                                                                                                                                                                                                                                                                                                                                                                                                        | Status:  | Featured, For Sale |
|-------------------------|-----------------------------------------------------------------------------------------------------------------------------------------------------------------------------------------------------------------------------------------------------------------------------------------------------------------------------------------------------------------------------------------------------------------------------------------------|----------|--------------------|
| Price:                  | \$688,000                                                                                                                                                                                                                                                                                                                                                                                                                                     | Acreage: | 6.88               |
| Address:                | SW Quad I-57/I-74, Champaign, IL 61822                                                                                                                                                                                                                                                                                                                                                                                                        |          |                    |
| Development<br>Features | This industrial tract is located less than 2.5 miles from Interstate 57 and Interstate 74 and within 6 miles of Interstate 72. Champaign is conveniently located 135 miles from Chicago (south via I-57), 180 miles from St. Louis (northwest via I-57), 120 miles from Indianapolis (west via I-74), 90 miles & 50 miles from Peoria & Bloomington (northeast via I-74), and 90 miles & 50 miles from Springfield & Decatur (east via I-72). |          |                    |