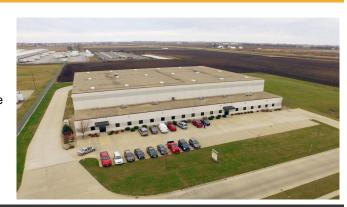

## **BAY 4 - DISCOVERY WAREHOUSE**

Bay 4 of Discovery Warehouse in Champaign will be available starting **January 1**, **2022**. Brokers and prospective tenants can tour the space now, but technically it is leased until end of November. The bay consists of 9,968 sq ft of warehouse space.

Discovery Warehouse is located within Apollo Industrial Park in NW Champaign. The industrial park is located within two miles of three interstate exchanges providing access to Interstates I-57, I-74, and I-72.

This property is eligible for incentives via the City of Champaign enterprise zone program.

| Location: | Discovery Warehouse in Apollo Subdivision                                                                                                                                                                                                                | Status:            | Leased |
|-----------|----------------------------------------------------------------------------------------------------------------------------------------------------------------------------------------------------------------------------------------------------------|--------------------|--------|
| Price:    | \$5.20 / sf NNN                                                                                                                                                                                                                                          | Available Sq. Ft.: | 9,968  |
| Address:  | 3201 N. Apollo Dr., Champaign, IL 61822                                                                                                                                                                                                                  | # of Floors:       | 1      |
| Community | Apollo Subdivision is the premier industrial park in Champaign County for over two decades, encompassing over 500 acres of land along the Canadian National Railway line, and access to the major arterial corridors (Market Street and Olympian Drive). |                    |        |
| Parking   | Discovery Warehouse offers ample off-street parking.                                                                                                                                                                                                     |                    |        |