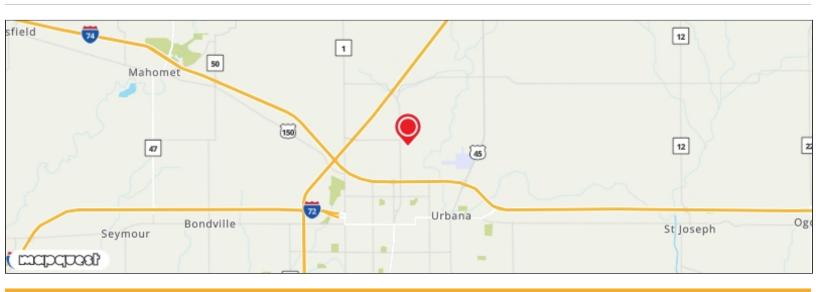

Discovery Warehouse is located within Apollo Industrial Park in NW Champaign. The industrial park is located within two miles of three interstate exchanges providing access to Interstates I-57, I-74, and I-72.