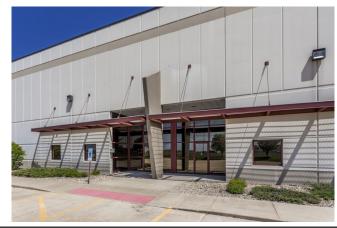

## **BAYS 12-13 - TITAN WAREHOUSE**

Bays 12 & 13 of Titan Warehouse in Champaign are available for lease. The two bays provide 20,160 sf for your use. Titan Warehouse has outstanding visibility for your business as it is located at the intersection of Market Street and Mercury Drive on the front lot of the Apollo industrial park.

Titan Warehouse offers a versatile building for light manufacturing, industrial and warehousing operations. It was designed with flexibility in mind.

Shipping and receiving docks are located on the east side.