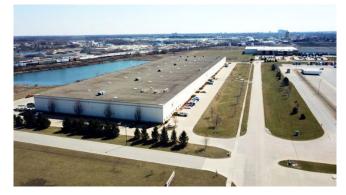

## **BAYS 16-22 - VIKING WAREHOUSE**

The entire warehouse is 251,760 SF consisting of 22 - 11,429 SF (41' x 279') bays. Currently bays 16-22, comprising 81,795 SF are available for lease. The warehouse features 30? clear heights, 22 DHD's, one DID, and approx. 41? x 40? column spacing.

The facility is fully sprinkled with an ESFR system, has an 6" interior slab, and 2,000 A/480V/3 Phase Power. Landlord is prepared to retrofit premises to accommodate tenants. The warehouse has connectivity to the UC2B fiber ring.

| Location: | Viking Warehouse in Apollo Subdivision | Status:            | Leased |
|-----------|----------------------------------------|--------------------|--------|
| Price:    | \$4.75/sf NNN                          | Available Sq. Ft.: | 81,795 |
| Address:  | 3002 Apollo Dr., Champaign, IL 61822   | # of Floors:       | 1      |

| Construction | 30' Clear Height |
|--------------|------------------|
| Parking      | On-Site parking  |

atkinsgroup.com | 217-367-2121

Web Address: https://www.atkinsgroup.com/?p=390