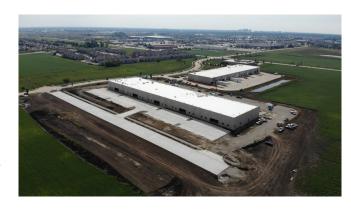

## **SUITES I & J - NEWTON FLEX WAREHOUSE**

This new flex warehouse has 12,000 SF still available for lease.

This precast flex warehouse will sit on 5.3 acres and feature 20? clear heights, ESFR fire suppression system, and a 6? slab on grade. Bays I&J feature 1-12'w x 14't Drive in Door and 3- 10' x 10' Dock high Doors with 40,000 lb mechanical levelers and 3 phase 400A/480v service and come with \$7.60/SF in TI Allowance. The bays will be delivered with the front 60? left unfinished for flexible fit outs with the TI provided for: 2 small offices, ADA restroom, mop-sink, basic electric service with home run to mechanical room, eight high bay lighting fixtures in the warehouse, and 3 ton roof top unit and duct-work to serve offices/restroom. An illuminated multitenant sign is available for tenant use as well as wall signage. The property is within the City of Champaign enterprise zone.

The site is located in close proximity to regional shopping, hotels and extended stay accommodations, restaurants, and more.

| Location:    | Newton Warehouse in Interstate East Subdivision                   | Status:            | Leased |
|--------------|-------------------------------------------------------------------|--------------------|--------|
| Price:       | \$8.60 / SF / NNN                                                 | Available Sq. Ft.: | 12,000 |
| Address:     | 1101 Newton Drive, Champaign, IL 61822                            | # of Floors:       | 1      |
|              |                                                                   |                    |        |
| Construction | Precast concrete panels, 6" interior slab, 20' clear, steel frame |                    |        |
|              |                                                                   |                    |        |