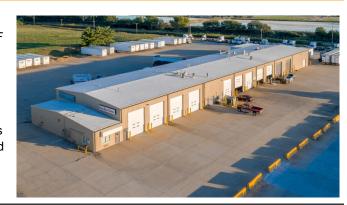

## NORTH BAYS - VEHICLE MAINTENANCE FACILITY - ATKINS 150 WAREHOUSE

The main warehouse is part of a 62 acre industrial campus that features a 25,000 SF vehicle maintenance facility, rail spur with active service from Norfolk Southern, and ample parking for tractor trailers. The property is located just outside the Champaign City limits.

The subject property was originally constructed as an ancillary building for the main warehouse and more specifically for vehicle maintenance. Currently there are 2 bays available for lease. The north two bays consist of 2,825 SF with 1,306 SF of attached office space. This space features 18' clear heights, radiant heat, floor drains, and 2 pairs of drive through overhead doors.