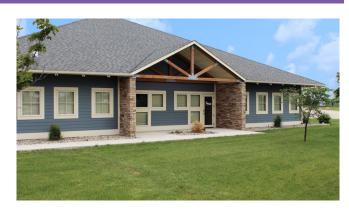

## **SUITE C - 3362 BIG PINE TRAIL**

This Class A office space is available in the northwest corner of building at 3362 Big Pine Trail (corner of Big Pine Trail/Boardwalk Ave. & Olympian Dr.) The space is comprised of a reception area, one 10? x 12? office, one 16? 8? x 11? office, one 11? x 18? office, kitchenette, ADA restroom, and file storage room. Ownership is willing to provide an allowance of \$2,400 for exterior sign package (tenant to provide logo/artwork). CAM at this office property includes mowing, snow removal, trash hauling, HVAC PM, Mgmt fee, domestic water, sanitary sewer & SWUF. Current tenant would consider shared space and is very flexible.

Pinehurst Commons is an office park that includes a 4 acre pond, walking trails, and extensive landscaping featuring numerous pine trees. The resulting park-like setting offers an eye-pleasing location for professional offices. Located on the north edge of Champaign, off Prospect Avenue and Olympian Drive on the newly extended Boardwalk Drive. Pinehurst Commons is easily accessible for you and your clients. Located in North Champaign less than 1 mile from I-57 (connects with I-74 & I-72) allows for easy access for clients and staff from afar and the CU area. The proximity of Pinehurst Commons to Champaign County's major shopping district and restaurants makes it an ideal location for office use.

| Location: | 3362 Big Pine Trail in Pinehurst Commons         | Status:            | Leased |
|-----------|--------------------------------------------------|--------------------|--------|
| Price:    | \$12.00/SF NNN                                   | Available Sq. Ft.: | 1,200  |
| Address:  | 3362 Big Pine Trail, Champaign, IL 61822         | # of Floors:       | 1      |
|           |                                                  |                    |        |
| Scenery   | Pond and Walking Trail, Professional Landscaping |                    |        |
| Parking   | Ample on-site parking                            |                    |        |