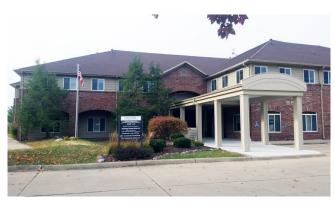

## SUITE 100 - 1701 BROADMOOR DR.

This suite at Old Farm Commons currently features 1,333 sqft of office space. Ample off street parking.

The rest of the building features an elevator to second floor, two stairwells to second floor (one of the stairwells is private to the suite), public men's and women's restrooms, along with a large community conference room.

| Location: | Old Farm Commons                        | Status:            | Leased |
|-----------|-----------------------------------------|--------------------|--------|
| Price:    | \$12.00/sqft                            | Available Sq. Ft.: | 1,333  |
| Address:  | 1701 Broadmoor Dr., Champaign, IL 61821 | # of Floors:       | 2      |