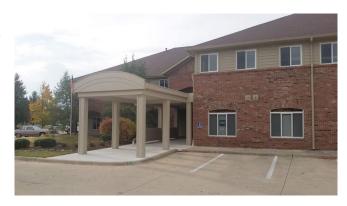

## SUITE 130 - 1701 BROADMOOR DR.

This suite at Old Farm Commons currently features 1,310 sqft of office space. Ample off street parking.

The rest of the building features an elevator to second floor, two stairwells to second floor (one of the stairwells is private to the suite), public men's and women's restrooms, along with a large community conference room.

| Location: | Old Farm Commons                        | Status:            | Leased |
|-----------|-----------------------------------------|--------------------|--------|
| Price:    | \$12.00/sqft                            | Available Sq. Ft.: | 1,310  |
| Address:  | 1701 Broadmoor Dr., Champaign, IL 61822 | # of Floors:       | 2      |
|           |                                         |                    |        |