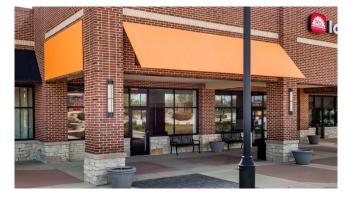

## **SUITE C - THE PINES**

Lessor has secured an interim tenant for Suite C. Suite C premises is available in a 45 day window. Suite C is 1,802 sf and features a front showroom, rear storage room with restroom, and bright orange awnings. Suite C has a front covered patio entrance to accommodate outdoor seating/tables.