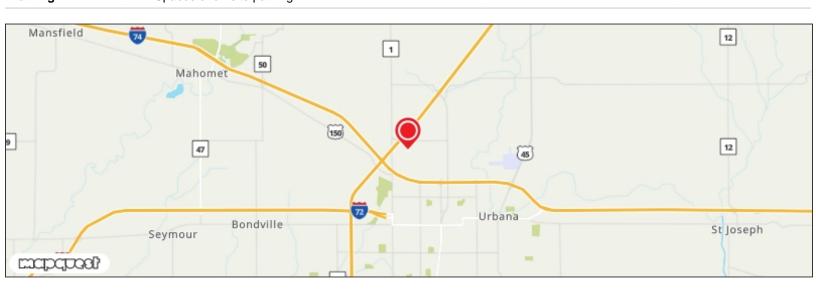

At present Suite E, at 5,777 sq ft is still available.

Prism Warehouse is located less than 1 mile from Interstate 57 and within 2 miles of Interstate 74 and within 3 miles of Interstate 72. Prism Warehouse is the first warehouse in Interstate East Industrial Park, which is adjacent to Interstate Research Park. Champaign is conveniently located 135 miles from Chicago (south via I-57), 180 miles from St. Louis (northwest via I-57), 120 miles from Indianapolis (west via I-74), 90 miles & 50 miles from Peoria & Bloomington (northeast via I-74), and 90 miles & 50 miles from Springfield & Decatur (east via I-72).

| Location:    | Prism Warehouse in Interstate East Subdivision                                                           | Status:            | Leased |
|--------------|----------------------------------------------------------------------------------------------------------|--------------------|--------|
| Price:       | \$7.25 / SF / NNN                                                                                        | Available Sq. Ft.: | 5,777  |
| Address:     | 2901 Boardwalk Dr., Champaign, IL 61822                                                                  | # of Floors:       | 1      |
|              |                                                                                                          |                    |        |
| Exterior     | Signage package per tenant includes: panel on monument in front yard, wall sign, and vinyl door signage. |                    |        |
| Construction | 20' Clear Height                                                                                         |                    |        |
| Parking      | 112 Spaces of on-site parking                                                                            |                    |        |