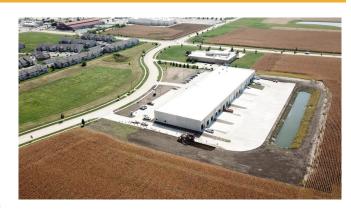

## **SUITE E - PRISM WAREHOUSE**

Prism Warehouse is a new warehouse located in NW Champaign. It will feature a total of 50,400 SF of warehouse space that can be subdivided into six 6,000 SF Bays and two 7,200 SF Bays. This insulated precast concrete panel warehouse will sit on 4.46 acres and feature 20? clear heights, NFPA 13 wet sprinkler system (racking up to 15?), and a 6?concrete slab. Each bay will feature one recessed dock, one 12'w x 14't drive-in door, and 3 phase 400A/208v electric service. The bays will be delivered with the front 30? left unfinished for flexible fit outs. Landlord is prepared to finish the premises to meet the goals of the tenant.

At present Suite E, at 5,777 sq ft is still available.

Prism Warehouse is located less than 1 mile from Interstate 57 and within 2 miles of Interstate 74 and within 3 miles of Interstate 72. Prism Warehouse is the first warehouse in Interstate East Industrial Park, which is adjacent to Interstate Research Park. Champaign is conveniently located 135 miles from Chicago (south via I-57), 180 miles from St. Louis (northwest via I-57), 120 miles from Indianapolis (west via I-74), 90 miles & 50 miles from Peoria & Bloomington (northeast via I-74), and 90 miles & 50 miles from Springfield & Decatur (east via I-72).

| Location:    | Prism Warehouse in Interstate East Subdivision                                                           | Status:            | Leased |
|--------------|----------------------------------------------------------------------------------------------------------|--------------------|--------|
| Price:       | \$7.25 / SF / NNN                                                                                        | Available Sq. Ft.: | 5,777  |
| Address:     | 2901 Boardwalk Dr., Champaign, IL 61822                                                                  | # of Floors:       | 1      |
|              |                                                                                                          |                    |        |
| Exterior     | Signage package per tenant includes: panel on monument in front yard, wall sign, and vinyl door signage. |                    |        |
| Construction | 20' Clear Height                                                                                         |                    |        |
| Parking      | 112 Spaces of on-site parking                                                                            |                    |        |