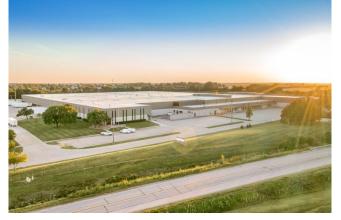

## That space will not be available until 10/1/25.

The main warehouse is a 583,000 SF Industrial Building that is part of a 62 acre industrial campus that also features a 25,000sf vehicle maintenance facility, rail spur with active service from Norfolk Southern, and ample parking space for tractor trailers and employees. Sprinkler system features a primary pump and backup pump. The entire roof has been recently replaced. The property is located just outside the City of Champaign municipal boundary.

Suites A – D are located in the NW corner of the main warehouse and are available for lease. Possession can be granted quickly. Suites A – D have an area of 24,997 SF comprised of roughly 4,500 SF of office space and 20,000 SF of warehouse space. The office space features 12 offices, large break room, and restroom bank. The warehouse space has 13.5' - 15' clear height, 3 dock high doors, and 1 small drive in door. Landlord is prepared to retrofit premises to accommodate operations of user.