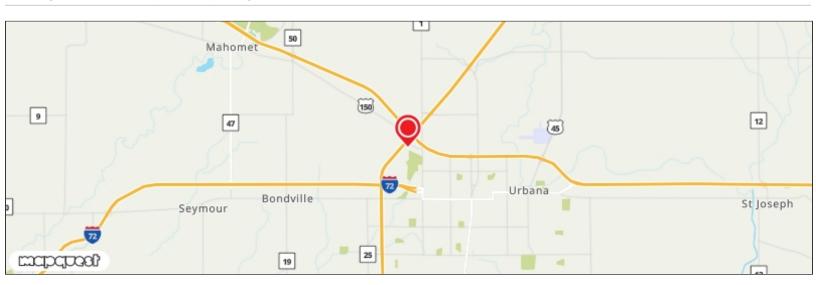

Suite H consists of 1,967 sf and is available for immediate occupation. Suite F consists of 2,039 sf and will be available **12/1/2020**.

The site is located adjacent to the intersection of I-57 and I-74. Tenants at the property utilize quick access to the interstate system (I-57, I-74 and I-72). Two interchanges to I-57 and I-74 are within minutes of the entrance to this site.

The main warehouse is part of a 62 acre industrial campus that features a 25,000sf vehicle maintenance facility, rail spur, and ample parking for tractor trailers.

| Location: | Atkins 150 Warehouse in Atkins 150 Subdivision                                                                                                         | Status:            | Leased |
|-----------|--------------------------------------------------------------------------------------------------------------------------------------------------------|--------------------|--------|
| Price:    | \$5.50/sf gross                                                                                                                                        | Available Sq. Ft.: | 4,006  |
| Address:  | 2309 W. Bloomington Rd., Champaign, IL 61822                                                                                                           | # of Floors:       | 1      |
|           |                                                                                                                                                        |                    |        |
| Community | The site is located in north Champaign, which offers ample hotel/lodging, restaurants and services options to tenants, employees, staff, and visitors. |                    |        |
| Parking   | Ample on-site parking is available.                                                                                                                    |                    |        |