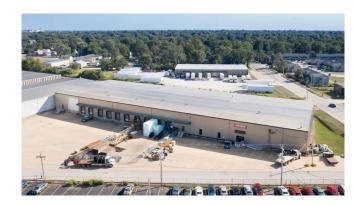

## **WEST BUILDING - MCKINLEY WAREHOUSE**

This is the west building of the three-building property. The property is zoned industrial in the City of Champaign. A warehousing/logistics or light production/assembly user are strongest candidates to use this facility.

The west building consists of 50,082 SF and has 21? clear heights, 10 DHDs, 1 –  $20? \times 21?$  Dock door, and  $27.5? \times 64?$  column spacing. Currently, the west building has 9,637 SF available on the east end.

Energy efficient high bay light fixtures with control sensors were recently installed throughout the facility. Norfolk Southern RR provides rail service to this property. The property has two access points to the adjacent public street system.

| Location:    | McKinley Warehouse                                                                                                                                                                                                                                                                                                                                                                                                                   | Status:            | Leased |
|--------------|--------------------------------------------------------------------------------------------------------------------------------------------------------------------------------------------------------------------------------------------------------------------------------------------------------------------------------------------------------------------------------------------------------------------------------------|--------------------|--------|
| Price:       | \$4.25 / SF / NNN                                                                                                                                                                                                                                                                                                                                                                                                                    | Available Sq. Ft.: | 9637   |
| Address:     | 1310 N. McKinley Ave., Champaign, IL 61821                                                                                                                                                                                                                                                                                                                                                                                           | # of Floors:       | 1      |
| Community    | Subject property is located just 2 blocks south of Interstate 74 and within 2 miles of Interstate 57 & Interstate 72. Champaign is conveniently located 135 miles from Chicago (south via I-57), 180 miles from St. Louis (northwest via I-57), 120 miles from Indianapolis (west via I-74), 90 miles & 50 miles from Peoria & Bloomington (northeast via I-74), and 90 miles & 50 miles from Springfield & Decatur (east via I-72). |                    |        |
| Exterior     | The building is comprised of a finished metal exterior on steel frame structure. Docks available on the south side.                                                                                                                                                                                                                                                                                                                  |                    |        |
| Construction | The entire facility has sprinkler coverage. The floors are 6" concrete.                                                                                                                                                                                                                                                                                                                                                              |                    |        |
| Parking      | Ample on-site parking available                                                                                                                                                                                                                                                                                                                                                                                                      |                    |        |