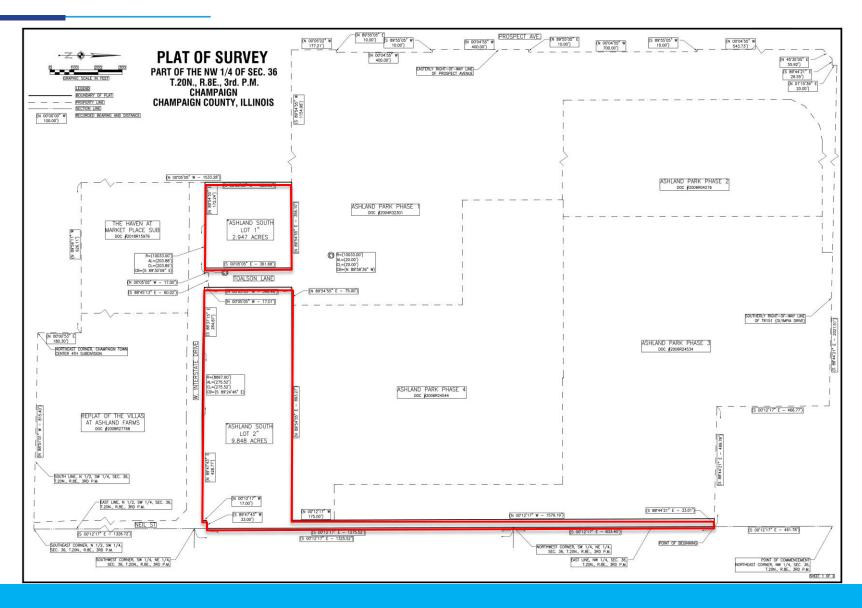

#### SITE PLAN

### PROPERTY OVERVIEW

Ashland South Multi-Family land is one of the last remaining large Multi-Family tracts available in the heart of Champaign's retail corridor.

Currently Lots 1 & 2 are available for sale and are shovel ready. Lot 1 is a 2.947 Acre lot that has frontage on Interstate Dr & Toalson Lane (entrance to Ashland Park). Lot 2 is a 9.848 Acre lot that has frontage on Interstate Dr., Toalson Lane, and Neil St. (to be completed). The properties are currently zoned MF1, Multifamily Low Density District which provides for low density multifamily dwellings which The multifamily buildings are generally low-rise, lower density apartments of two (2) to three (3) stories. Open space and recreational amenities should be provided for residents. The MF1 District is appropriate next to areas with low density single-family development patterns and may serve as a transitional use. Density is controlled by the floor area ratio and open space ratio. The average density will range from twelve (12) to thirty (30) units per acre.