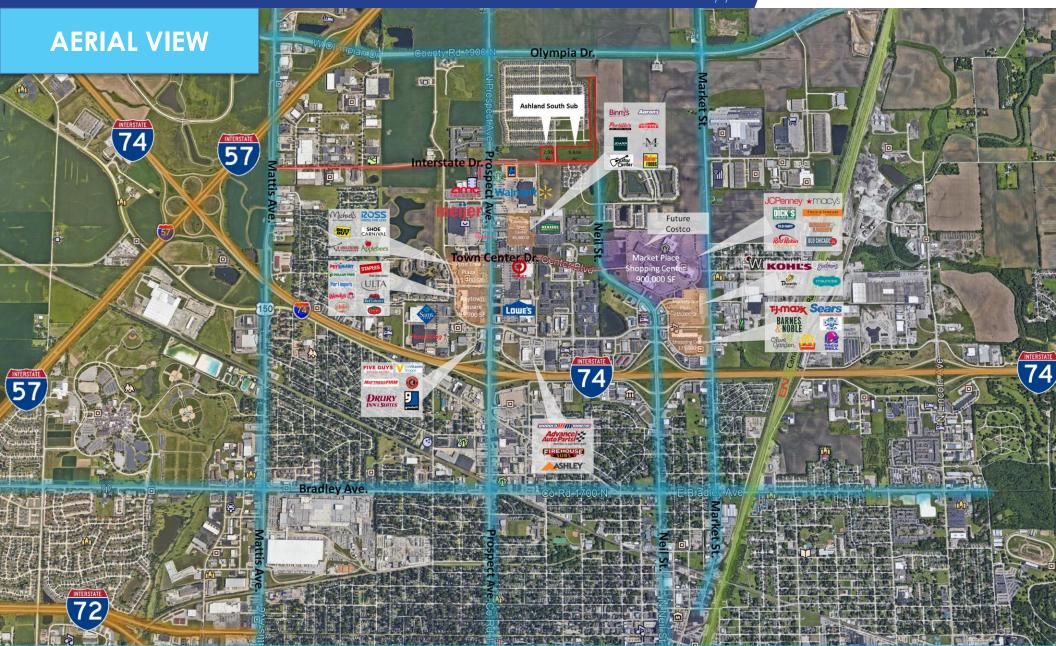

The Atkins Group (TAG) is prepared to sell lots, pursue tenant improvements, or offer build-to-suite (BTS) solutions for companies of all sizes.

These Multi-Family Lots are located less than 1 mile from Interstate 57 and within 2 miles of Interstate 74 and within 3 miles of Interstate 72.

### **INVESTMENT HIGHLIGHTS**

- Great Interstate Access
- Adjacent to Major Shopping District
- Shovel Ready
- All Utilities to Site